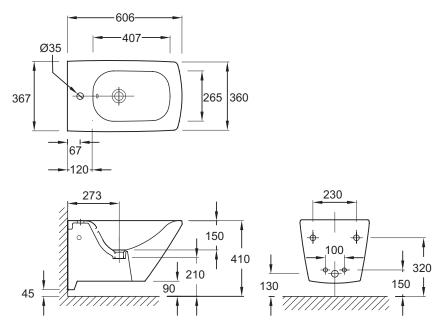

## Escale Wall hung bidet

| Product Description:    | Wall hung bidet, 1 tap hole                                                                                                                                                                                                                            | R |
|-------------------------|--------------------------------------------------------------------------------------------------------------------------------------------------------------------------------------------------------------------------------------------------------|---|
| Required Item:          | Wall hung support frame<br>(Suitable for Bidets with<br>230mm fixing centres)                                                                                                                                                                          | 0 |
| Product Dimensions:     | 606 mm projection                                                                                                                                                                                                                                      | 3 |
| Colour/Finish:          | White                                                                                                                                                                                                                                                  |   |
| Material:               | Vitreous China                                                                                                                                                                                                                                         |   |
| Product Weight (kg):    | 24.2                                                                                                                                                                                                                                                   |   |
| Fixings Included:       | Rapid fix system using concealed fixings (supplied)                                                                                                                                                                                                    |   |
| Guarantee (Years):      | 25                                                                                                                                                                                                                                                     |   |
| Additional Information: | Rinse thoroughly and use a soft cloth to wipe the product dry after use. Soft abrasive cleaners may be used when necessary to clean vitreous china products. Strong abrasive cleaners will scratch and dull the surface. Wipe any splashes of cleaning |   |

## **Dimensions (mm)**

solutions from plastic or plated surfaces immediately.

Kohler UK Sales and Technical: +44 (0) 844 571 0048 info@kohler.co.uk www.KOHLER.co.uk